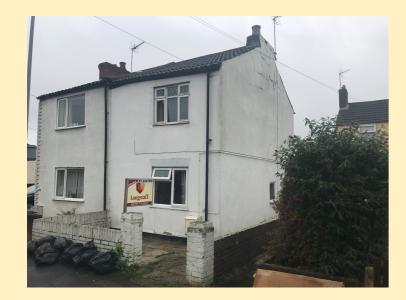

## 213 Winsover Road, Spalding

- Semi-Detached 3 Bedroom House
- 2 Receptions / Kitchen / Bathroom
- Close to Town
- Enclosed Garden
- Great Potential
- Energy Rating: D

**GUIDE PRICE:** £95,000-£100,000