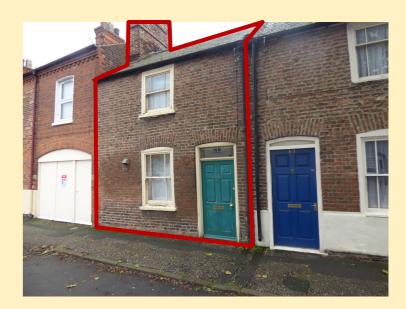

### **62 Westlode Street, Spalding**

- Quaint Terraced Cottage
- 2 Receptions / 2 Bedrooms
- Central Town Location
- Enclosed Rear Garden
- Requires Updating
- Energy Rating: TBC

**GUIDE PRICE:** £70,000 - £75,000